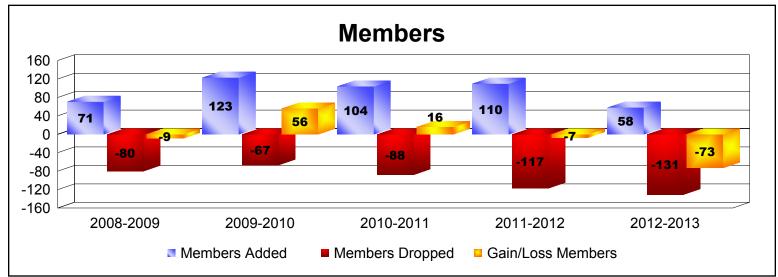

District 38 I

As of June 2013 Cumulative

| Year      | New<br>Clubs | Dropped<br>Clubs | Gain/<br>Loss<br>Clubs | New<br>Members | Charter<br>Members | Reinstate<br>Members | Transfer<br>Members | Total<br>Member<br>Added | Total<br>Members<br>Dropped | Gain/<br>Loss<br>Members |
|-----------|--------------|------------------|------------------------|----------------|--------------------|----------------------|---------------------|--------------------------|-----------------------------|--------------------------|
| 2008-2009 | 0            | 0                | 0                      | 66             | 0                  | 1                    | 4                   | 71                       | -80                         | -9                       |
| 2009-2010 | 1            | 0                | 1                      | 58             | 61                 | 2                    | 2                   | 123                      | -67                         | 56                       |
| 2010-2011 | 0            | 0                | 0                      | 86             | 10                 | 1                    | 7                   | 104                      | -88                         | 16                       |
| 2011-2012 | 1            | 0                | 1                      | 73             | 27                 | 2                    | 8                   | 110                      | -117                        | -7                       |
| 2012-2013 | 0            | -2               | -2                     | 51             | 0                  | 4                    | 3                   | 58                       | -131                        | -73                      |
| Average   | 0            | 0                | 0                      | 67             | 20                 | 2                    | 5                   | 93                       | -97                         | -3                       |