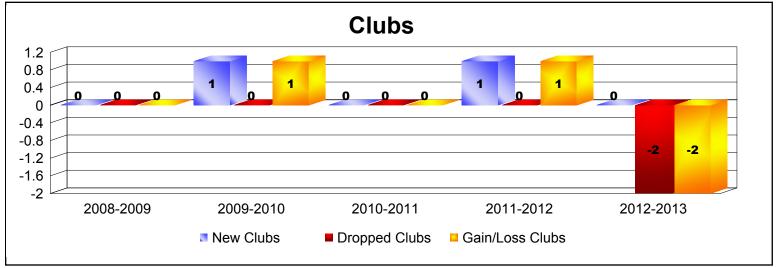

District 38 I

As of June 2013 Cumulative

| Year      | New<br>Clubs | Dropped<br>Clubs | Gain/<br>Loss<br>Clubs | New<br>Members | Charter<br>Members | Reinstate<br>Members | Transfer<br>Members | Total<br>Member<br>Added | Total<br>Members<br>Dropped | Gain/<br>Loss<br>Members |
|-----------|--------------|------------------|------------------------|----------------|--------------------|----------------------|---------------------|--------------------------|-----------------------------|--------------------------|
| 2008-2009 | 0            | 0                | 0                      | 66             | 0                  | 1                    | 4                   | 71                       | -80                         | -9                       |
| 2009-2010 | 1            | 0                | 1                      | 58             | 61                 | 2                    | 2                   | 123                      | -67                         | 56                       |
| 2010-2011 | 0            | 0                | 0                      | 86             | 10                 | 1                    | 7                   | 104                      | -88                         | 16                       |
| 2011-2012 | 1            | 0                | 1                      | 73             | 27                 | 2                    | 8                   | 110                      | -117                        | -7                       |
| 2012-2013 | 0            | -2               | -2                     | 51             | 0                  | 4                    | 3                   | 58                       | -131                        | -73                      |
| Average   | 0            | 0                | 0                      | 67             | 20                 | 2                    | 5                   | 93                       | -97                         | -3                       |